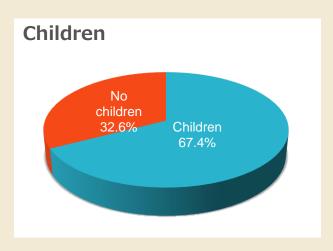

# Children

| Children    | 67.4% |
|-------------|-------|
| No children | 32.6% |