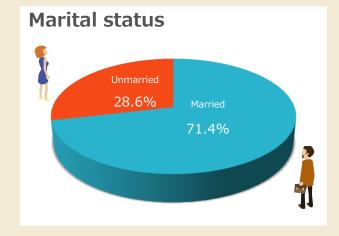

#### **Marital status**

| Married   | 71.4% |
|-----------|-------|
| Unmarried | 28.6% |