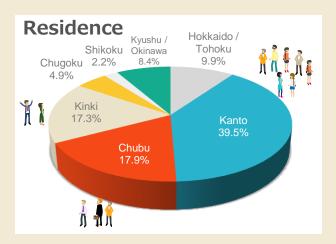

#### Residence

| Hokkaido / Tohoku | 9.9%  |
|-------------------|-------|
| Kanto             | 39.5% |
| Chubu             | 17.9% |
| Kinki             | 17.3% |
| Chugoku           | 4.9%  |
| Shikoku           | 2.2%  |
| Kyushu / Okinawa  | 8.4%  |