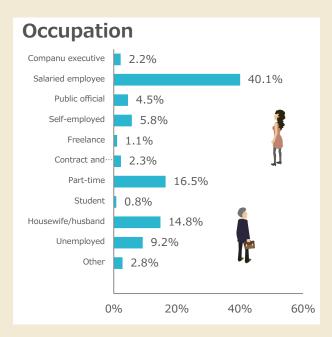

# **Occupation**

| Company executive               | 2.2%  |
|---------------------------------|-------|
| Salaried employee               | 40.1% |
| Public official                 | 4.5%  |
| Self-employed                   | 5.8%  |
| Freelance                       | 1.1%  |
| Contract and temporary employee | 2.3%  |
| Part-time                       | 16.5% |
| Student                         | 0.8%  |
| Housewife/husband               | 14.8% |
| Unemployed                      | 9.2%  |
| Other                           | 2.8%  |
|                                 |       |