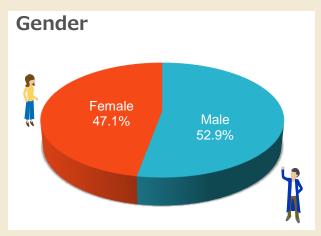

# 6,506,364 people















# **Active monitor attribute configuration data**

# Age group

| 10's          | 0.4%  |
|---------------|-------|
| 20's          | 4.1%  |
| 30's          | 15.8% |
| 40's          | 31.0% |
| 50's          | 30.0% |
| 60's          | 14.2% |
| 70's or older | 4.4%  |

# **Occupation**

| Company executive               | 2.2%  |
|---------------------------------|-------|
| Salaried employee               | 40.1% |
| Public official                 | 4.5%  |
| Self-employed                   | 5.8%  |
| Freelance                       | 1.1%  |
| Contract and temporary employee | 2.3%  |
| Part-time                       | 16.5% |
| Student                         | 0.8%  |
| Housewife/husband               | 14.8% |
| Unemployed                      | 9.2%  |
| Other