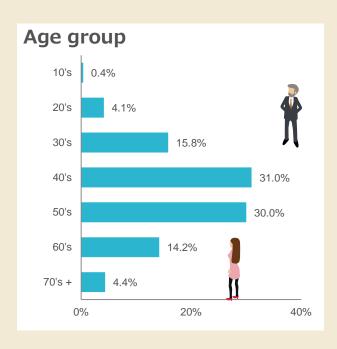

# Age group

| 10's          | 0.4%  |
|---------------|-------|
| 20's          | 4.1%  |
| 30's          | 15.8% |
| 40's          | 31.0% |
| 50's          | 30.0% |
| 60's          | 14.2% |
| 70's or older | 4.4%  |