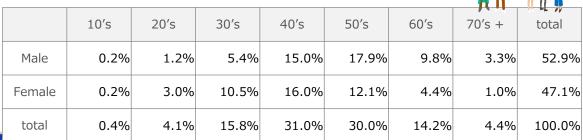

# Age group

| 10's          | 0.4%  |
|---------------|-------|
| 20's          | 4.1%  |
| 30's          | 15.8% |
| 40's          | 31.0% |
| 50's          | 30.0% |
| 60's          | 14.2% |
| 70's or older | 4.4%  |

#### Gender

| Male   | 52.9% |
|--------|-------|
| Female | 47.1% |

# **Gender – age monitor configuration ratio**

|        |                    |                      |                   |                                |                   |           |                       |           | Litt    |                | 11    |        |
|--------|--------------------|----------------------|-------------------|--------------------------------|-------------------|-----------|-----------------------|-----------|---------|----------------|-------|--------|
|        | Public<br>official | Salaried<br>employee | Company executive | Contract /<br>temp<br>employee | Self-<br>employed | Freelance | Housewife<br>/husband | Part-time | Student | Unemploy<br>ed | Other | total  |
| 10's   | 0.0%               | 0.1%                 | 0.0%              | 0.0%                           | 0.0%              | 0.0%      | 0.0%                  | 0.0%      | 0.1%    | 0.0%           | 0.0%  | 0.4%   |
| 20's   | 0.1%               | 1.3%                 | 0.0%              | 0.1%                           | 0.1%              | 0.0%      | 0.7%                  | 0.7%      | 0.6%    | 0.3%           | 0.1%  | 4.1%   |
| 30's   | 0.7%               | 6.4%                 | 0.1%              | 0.4%                           | 0.4%              | 0.1%      | 3.5%                  | 2.9%      | 0.1%    | 0.8%           | 0.4%  | 15.8%  |
| 40's   | 1.3%               | 14.3%                | 0.4%              | 0.7%                           | 1.5%              | 0.3%      | 4.4%                  | 5.9%      | 0.0%    | 1.3%           | 0.8%  | 31.0%  |
| 50's   | 1.8%               | 13.8%                | 0.9%              | 0.5%                           | 2.2%              | 0.4%      | 3.5%                  | 4.8%      | 0.0%    | 1.3%           | 0.9%  | 30.0%  |
| 60's   | 0.6%               | 3.8%                 | 0.6%              | 0.5%                           | 1.3%              | 0.2%      | 2.0%                  | 1.7%      | 0.0%    | 2.9%           | 0.5%  | 14.2%  |
| 70's + | 0.0%               | 0.2%                 | 0.1%              | 0.1%                           | 0.3%              | 0.0%      | 0.7%                  | 0.3%      | 0.0%    | 2.6%           | 0.2%  | 4.4%   |
| 合計     | 4.5%               | 40.1%                | 2.2%              | 2.3%                           | 5.8%              | 1.1%      | 14.8%                 | 16.5%     | 0.8%    | 9.2%           | 2.8%  | 100.0% |