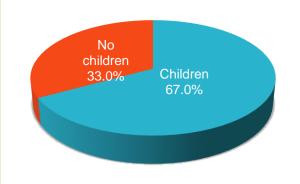

### Children

| Children    | 67.0% |
|-------------|-------|
| No children | 33.0% |