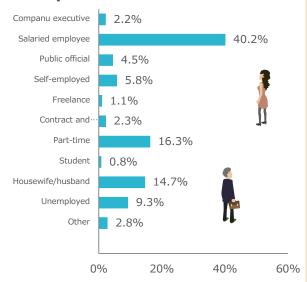

### Occupation

| Company executive2.2Salaried employee40.2Public official4.5Self-employed5.8Freelance1.1Contract and<br>temporary employee2.3Part-time16.3Student0.8Housewife/husband14.7 |    |
|--------------------------------------------------------------------------------------------------------------------------------------------------------------------------|----|
| Public official4.5Self-employed5.8Freelance1.1Contract and<br>temporary employee2.3Part-time16.3Student0.8                                                               | 2% |
| Self-employed5.8Freelance1.1Contract and<br>temporary employee2.3Part-time16.3Student0.8                                                                                 | 2% |
| Freelance1.1Contract and<br>temporary employee2.3Part-time16.3Student0.8                                                                                                 | 5% |
| Contract and<br>temporary employee2.3Part-time16.3Student0.8                                                                                                             | 3% |
| temporary employee2.3Part-time16.3Student0.8                                                                                                                             | .% |
| Student 0.8                                                                                                                                                              | 3% |
|                                                                                                                                                                          | 3% |
| Housewife/husband 14.7                                                                                                                                                   | 3% |
|                                                                                                                                                                          | 7% |
| Unemployed 9.3                                                                                                                                                           | 3% |
| Other 2.8                                                                                                                                                                | 3% |

# Occupation monitor configuration ratio

|        |                    |                      |                      |                                |                   |           |                       |           |         |                | 11    |        |
|--------|--------------------|----------------------|----------------------|--------------------------------|-------------------|-----------|-----------------------|-----------|---------|----------------|-------|--------|
|        | Public<br>official | Salaried<br>employee | Company<br>executive | Contract /<br>temp<br>employee | Self-<br>employed | Freelance | Housewife<br>/husband | Part-time | Student | Unemploy<br>ed | Other | total  |
| 10's   | 0.0%               | 0.1%                 | 0.0%                 | 0.0%                           | 0.0%              | 0.0%      | 0.0%                  | 0.0%      | 0.1%    | 0.0%           | 0.0%  | 0.4%   |
| 20's   | 0.1%               | 1.3%                 | 0.0%                 | 0.1%                           | 0.1%              | 0.0%      | 0.7%                  | 0.7%      | 0.6%    | 0.3%           | 0.1%  | 4.0%   |
| 30′s   | 0.7%               | 6.4%                 | 0.1%                 | 0.4%                           | 0.4%              | 0.1%      | 3.4%                  | 2.9%      | 0.1%    | 0.8%           | 0.4%  | 15.6%  |
| 40's   | 1.3%               | 14.3%                | 0.5%                 | 0.7%                           | 1.5%              | 0.3%      | 4.4%                  | 5.9%      | 0.0%    | 1.4%           | 0.8%  | 30.9%  |
| 50's   | 1.8%               | 14.0%                | 0.9%                 | 0.6%                           | 2.2%              | 0.4%      | 3.4%                  | 4.8%      | 0.0%    | 1.3%           | 0.9%  | 30.1%  |
| 60's   | 0.6%               | 3.9%                 | 0.6%                 | 0.5%                           | 1.3%              | 0.2%      | 2.1%                  | 1.7%      | 0.0%    | 2.9%           | 0.5%  | 14.4%  |
| 70's + | 0.0%               | 0.2%                 | 0.1%                 | 0.1%                           | 0.3%              | 0.0%      | 0.7%                  | 0.3%      | 0.0%    | 2.6%           | 0.2%  | 4.5%   |
| 合計     | 4.5%               | 40.2%                | 2.2%                 | 2.3%                           | 5.8%              | 1.1%      | 14.7%                 | 16.3%     | 0.8%    | 9.3%           | 2.8%  | 100.0% |