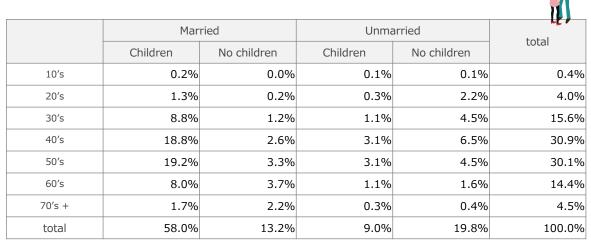

N=109,249 As of April 1, 2019

| Ge | Gender – age monitor configuration ratio |      |      |       |       |       |       |        |        |  |  |  |
|----|------------------------------------------|------|------|-------|-------|-------|-------|--------|--------|--|--|--|
|    |                                          | 10's | 20's | 30's  | 40's  | 50's  | 60's  | 70's + | total  |  |  |  |
| Ĩ  | Male                                     | 0.2% | 1.1% | 5.3%  | 15.0% | 18.1% | 10.1% | 3.5%   | 53.2%  |  |  |  |
|    | Female                                   | 0.2% | 2.9% | 10.3% | 15.9% | 12.1% | 4.4%  | 1.1%   | 46.8%  |  |  |  |
|    | total                                    | 0.4% | 4.0% | 15.6% | 30.9% | 30.1% | 14.4% | 4.5%   | 100.0% |  |  |  |
|    |                                          | 11   |      |       |       |       |       |        |        |  |  |  |