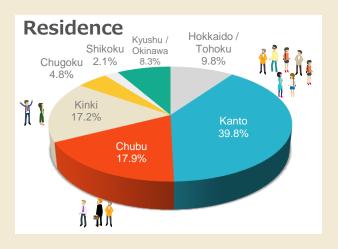

### Residence

| Hokkaido / Tohoku | 9.8%  |
|-------------------|-------|
| Kanto             | 39.8% |
| Chubu             | 17.9% |
| Kinki             | 17.2% |
| Chugoku           | 4.8%  |
| Shikoku           | 2.1%  |
| Kyushu / Okinawa  | 8.3%  |