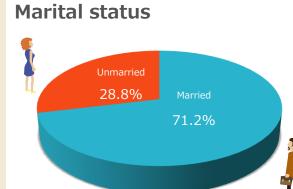

### **Marital status**

| Married   | 71.2% |
|-----------|-------|
| Unmarried | 28.8% |

## Marital status monitor configuration ratio

% "Unmarried" includes divorced and bereaved