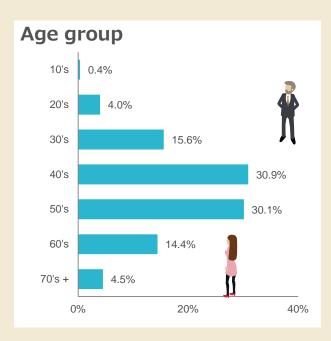

### Age group

| 10's          | 0.4%  |
|---------------|-------|
| 20's          | 4.0%  |
| 30's          | 15.6% |
| 40's          | 30.9% |
| 50's          | 30.1% |
| 60's          | 14.4% |
| 70's or older | 4.5%  |

N=109,249 As of April 1, 2019

| Ge | Gender – age monitor configuration ratio |      |      |       |       |       |       |        |        |  |  |  |
|----|------------------------------------------|------|------|-------|-------|-------|-------|--------|--------|--|--|--|
|    |                                          | 10's | 20's | 30's  | 40's  | 50's  | 60's  | 70's + | total  |  |  |  |
| Ĩ  | Male                                     | 0.2% | 1.1% | 5.3%  | 15.0% | 18.1% | 10.1% | 3.5%   | 53.2%  |  |  |  |
|    | Female                                   | 0.2% | 2.9% | 10.3% | 15.9% | 12.1% | 4.4%  | 1.1%   | 46.8%  |  |  |  |
|    | total                                    | 0.4% | 4.0% | 15.6% | 30.9% | 30.1% | 14.4% | 4.5%   | 100.0% |  |  |  |
|    |                                          | 11   |      |       |       |       |       |        |        |  |  |  |