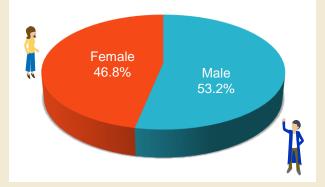

### Gender

| Male   | 53.2% |
|--------|-------|
| Female | 46.8% |

N=109,249 As of April 1, 2019

| Ge | Gender – age monitor configuration ratio |      |      |       |       |       |       |        |        |  |  |  |
|----|------------------------------------------|------|------|-------|-------|-------|-------|--------|--------|--|--|--|
|    |                                          | 10's | 20's | 30's  | 40's  | 50's  | 60's  | 70's + | total  |  |  |  |
| Ĩ  | Male                                     | 0.2% | 1.1% | 5.3%  | 15.0% | 18.1% | 10.1% | 3.5%   | 53.2%  |  |  |  |
|    | Female                                   | 0.2% | 2.9% | 10.3% | 15.9% | 12.1% | 4.4%  | 1.1%   | 46.8%  |  |  |  |
|    | total                                    | 0.4% | 4.0% | 15.6% | 30.9% | 30.1% | 14.4% | 4.5%   | 100.0% |  |  |  |
|    |                                          | 11   |      |       |       |       |       |        |        |  |  |  |