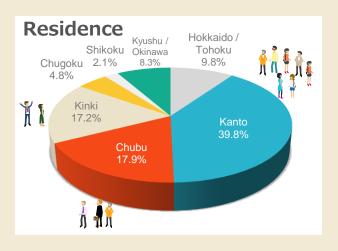

## Residence

| Hokkaido / Tohoku | 9.8%  |
|-------------------|-------|
| Kanto             | 39.8% |
| Chubu             | 17.9% |
| Kinki             | 17.2% |
| Chugoku           | 4.8%  |
| Shikoku           | 2.1%  |
| Kyushu / Okinawa  | 8.3%  |