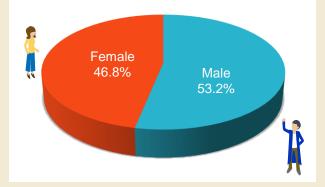

### Gender

| Male   | 53.2% |
|--------|-------|
| Female | 46.8% |

N=109,249 As of October 1, 2019

| Ge | Gender – age monitor configuration ratio |      |      |       |       |       |       |        |        |  |  |  |
|----|------------------------------------------|------|------|-------|-------|-------|-------|--------|--------|--|--|--|
|    |                                          | 10's | 20's | 30's  | 40's  | 50's  | 60's  | 70's + | total  |  |  |  |
|    | Male                                     | 0.2% | 1.1% | 5.3%  | 15.0% | 18.1% | 10.1% | 3.5%   | 53.2%  |  |  |  |
|    | Female                                   | 0.2% | 2.9% | 10.3% | 15.9% | 12.1% | 4.4%  | 1.1%   | 46.8%  |  |  |  |
|    | total                                    | 0.4% | 4.0% | 15.6% | 30.9% | 30.1% | 14.4% | 4.5%   | 100.0% |  |  |  |
| I  |                                          | 11   |      |       |       |       |       |        |        |  |  |  |