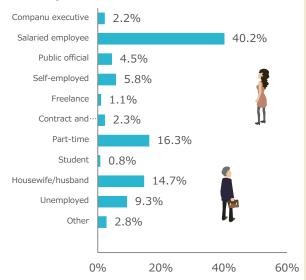

## Occupation

| 2.2%  |
|-------|
| 40.2% |
| 4.5%  |
| 5.8%  |
| 1.1%  |
| 2.3%  |
| 16.3% |
| 0.8%  |
| 14.7% |
| 9.3%  |
| 2.8%  |
|       |

# Occupation monitor configuration ratio

|        |                    |                      |                      |                                |                   |           |                       |           |         |                | 11    |        |
|--------|--------------------|----------------------|----------------------|--------------------------------|-------------------|-----------|-----------------------|-----------|---------|----------------|-------|--------|
|        | Public<br>official | Salaried<br>employee | Company<br>executive | Contract /<br>temp<br>employee | Self-<br>employed | Freelance | Housewife<br>/husband | Part-time | Student | Unemploy<br>ed | Other | total  |
| 10's   | 0.0%               | 0.1%                 | 0.0%                 | 0.0%                           | 0.0%              | 0.0%      | 0.0%                  | 0.0%      | 0.1%    | 0.0%           | 0.0%  | 0.4%   |
| 20's   | 0.1%               | 1.3%                 | 0.0%                 | 0.1%                           | 0.1%              | 0.0%      | 0.7%                  | 0.7%      | 0.6%    | 0.3%           | 0.1%  | 4.0%   |
| 30′s   | 0.7%               | 6.4%                 | 0.1%                 | 0.4%                           | 0.4%              | 0.1%      | 3.4%                  | 2.9%      | 0.1%    | 0.8%           | 0.4%  | 15.6%  |
| 40's   | 1.3%               | 14.3%                | 0.5%                 | 0.7%                           | 1.5%              | 0.3%      | 4.4%                  | 5.9%      | 0.0%    | 1.4%           | 0.8%  | 30.9%  |
| 50's   | 1.8%               | 14.0%                | 0.9%                 | 0.6%                           | 2.2%              | 0.4%      | 3.4%                  | 4.8%      | 0.0%    | 1.3%           | 0.9%  | 30.1%  |
| 60's   | 0.6%               | 3.9%                 | 0.6%                 | 0.5%                           | 1.3%              | 0.2%      | 2.1%                  | 1.7%      | 0.0%    | 2.9%           | 0.5%  | 14.4%  |
| 70's + | 0.0%               | 0.2%                 | 0.1%                 | 0.1%                           | 0.3%              | 0.0%      | 0.7%                  | 0.3%      | 0.0%    | 2.6%           | 0.2%  | 4.5%   |
| 合計     | 4.5%               | 40.2%                | 2.2%                 | 2.3%                           | 5.8%              | 1.1%      | 14.7%                 | 16.3%     | 0.8%    | 9.3%           | 2.8%  | 100.0% |