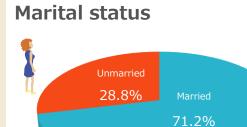

## **Marital status**

| Married   | 71.2% |
|-----------|-------|
| Unmarried | 28.8% |

## Marital status monitor configuration ratio

% "Unmarried" includes divorced and bereaved