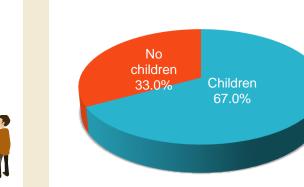

## Children

| Children    | 67.0% |  |  |  |  |  |
|-------------|-------|--|--|--|--|--|
| No children | 33.0% |  |  |  |  |  |