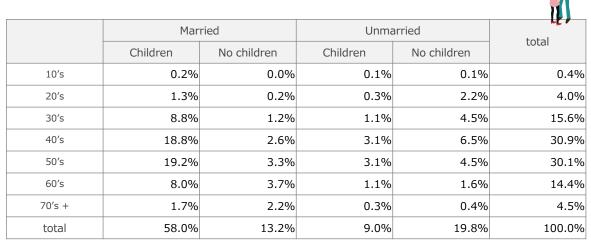

## Age group

| 10's          | 0.4%  |
|---------------|-------|
| 20's          | 4.0%  |
| 30's          | 15.6% |
| 40's          | 30.9% |
| 50's          | 30.1% |
| 60's          | 14.4% |
| 70's or older | 4.5%  |

N=109,249 As of October 1, 2019

| Ge | Gender – age monitor configuration ratio |      |      |       |       |       |       |        |        |  |  |  |
|----|------------------------------------------|------|------|-------|-------|-------|-------|--------|--------|--|--|--|
|    |                                          | 10's | 20's | 30's  | 40's  | 50's  | 60's  | 70's + | total  |  |  |  |
|    | Male                                     | 0.2% | 1.1% | 5.3%  | 15.0% | 18.1% | 10.1% | 3.5%   | 53.2%  |  |  |  |
|    | Female                                   | 0.2% | 2.9% | 10.3% | 15.9% | 12.1% | 4.4%  | 1.1%   | 46.8%  |  |  |  |
|    | total                                    | 0.4% | 4.0% | 15.6% | 30.9% | 30.1% | 14.4% | 4.5%   | 100.0% |  |  |  |
| I  |                                          | 11   |      |       |       |       |       |        |        |  |  |  |