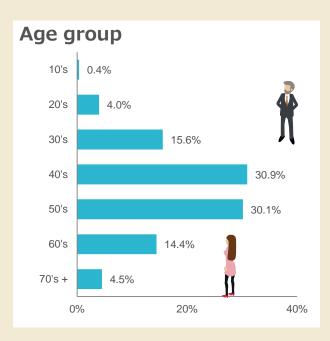

## Age group

| 10's          | 0.4%  |
|---------------|-------|
| 20's          | 4.0%  |
| 30's          | 15.6% |
| 40's          | 30.9% |
| 50's          | 30.1% |
| 60's          | 14.4% |
| 70's or older | 4.5%  |

N=109,249 As of October 1, 2019

| Ge | Gender – age monitor configuration ratio |      |      |       |       |       |       |        |        |  |  |  |
|----|------------------------------------------|------|------|-------|-------|-------|-------|--------|--------|--|--|--|
|    |                                          | 10's | 20's | 30's  | 40's  | 50's  | 60's  | 70's + | total  |  |  |  |
|    | Male                                     | 0.2% | 1.1% | 5.3%  | 15.0% | 18.1% | 10.1% | 3.5%   | 53.2%  |  |  |  |
|    | Female                                   | 0.2% | 2.9% | 10.3% | 15.9% | 12.1% | 4.4%  | 1.1%   | 46.8%  |  |  |  |
|    | total                                    | 0.4% | 4.0% | 15.6% | 30.9% | 30.1% | 14.4% | 4.5%   | 100.0% |  |  |  |
| I  |                                          | 11   |      |       |       |       |       |        |        |  |  |  |