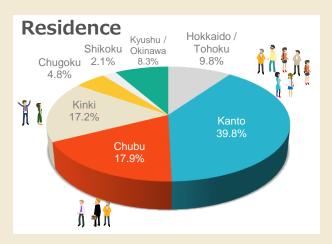

## Residence

| Hokkaido / Tohoku | 9.8%  |
|-------------------|-------|
| Kanto             | 39.8% |
| Chubu             | 17.9% |
| Kinki             | 17.2% |
| Chugoku           | 4.8%  |
| Shikoku           | 2.1%  |
| Kyushu / Okinawa  | 8.3%  |