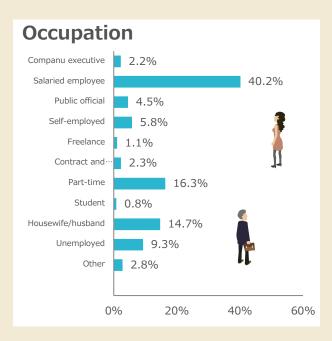

# **Occupation**

| Company executive               | 2.2%  |
|---------------------------------|-------|
| Salaried employee               | 40.2% |
| Public official                 | 4.5%  |
| Self-employed                   | 5.8%  |
| Freelance                       | 1.1%  |
| Contract and temporary employee | 2.3%  |
| Part-time                       | 16.3% |
| Student                         | 0.8%  |
| Housewife/husband               | 14.7% |
| Unemployed                      | 9.3%  |
| Other                           | 2.8%  |