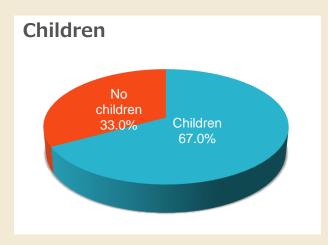

## Children

| Children    | 67.0% |
|-------------|-------|
| No children | 33.0% |