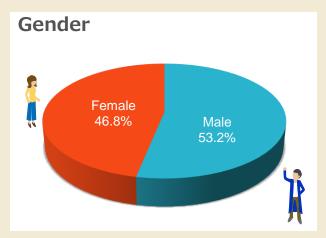

# 11,727,928 people As of March 1, 2021















# **Active monitor attribute configuration data**

## Age group

| 0.4%  |
|-------|
| 4.0%  |
| 15.6% |
| 30.9% |
| 30.1% |
| 14.4% |
| 4.5%  |
|       |

# **Occupation**

| Company executive               | 2.2%  |
|---------------------------------|-------|
| Salaried employee               | 40.2% |
| Public official                 | 4.5%  |
| Self-employed                   | 5.8%  |
| Freelance                       | 1.1%  |
| Contract and temporary employee | 2.3%  |
| Part-time                       | 16.3% |
| Student                         | 0.8%  |
| Housewife/husband               | 14.7% |
| Unemployed                      | 9.3%  |
| Other                           | 2.8%  |

## **Marital status**

| Married   | 71.2% |
|-----------|-------|
| Unmarried | 28.8%