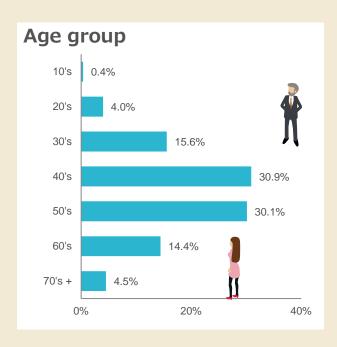

## Age group

| 0.4%  |
|-------|
| 4.0%  |
| 15.6% |
| 30.9% |
| 30.1% |
| 14.4% |
| 4.5%  |
|       |