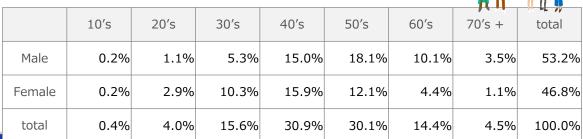

## Age group

| 0.4%  |
|-------|
| 4.0%  |
| 15.6% |
| 30.9% |
| 30.1% |
| 14.4% |
| 4.5%  |
|       |

#### Gender

| Male   | 53.2% |
|--------|-------|
| Female | 46.8% |