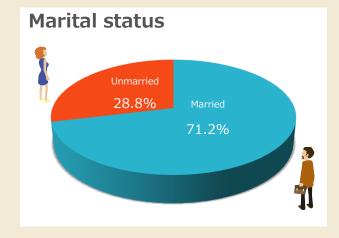

## **Marital status**

| Married   | 71.2% |
|-----------|-------|
| Unmarried | 28.8% |