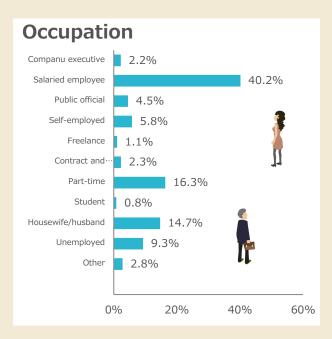

# **Occupation**

| Company executive               | 2.2%  |
|---------------------------------|-------|
| Salaried employee               | 40.2% |
| Public official                 | 4.5%  |
| Self-employed                   | 5.8%  |
| Freelance                       | 1.1%  |
| Contract and temporary employee | 2.3%  |
| Part-time                       | 16.3% |
| Student                         | 0.8%  |
| Housewife/husband               | 14.7% |
| Unemployed                      | 9.3%  |
| Other                           | 2.8%  |