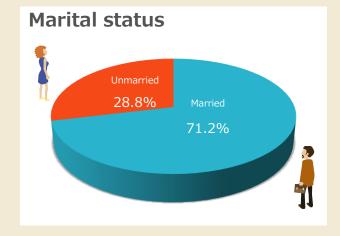

## **Marital status**

| Married   | 71.2% |
|-----------|-------|
| Unmarried | 28.8% |