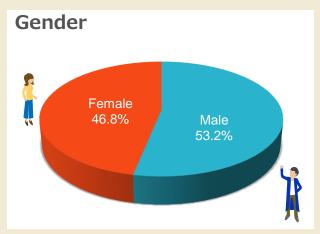

# 12,739,498 people















# **Active monitor attribute configuration data**

## Age group

| 0.4%  |
|-------|
| 4.0%  |
| 15.6% |
| 30.9% |
| 30.1% |
| 14.4% |
| 4.5%  |
|       |

# **Occupation**

| Company executive               | 2.2%  |
|---------------------------------|-------|
| Salaried employee               | 40.2% |
| Public official                 | 4.5%  |
| Self-employed                   | 5.8%  |
| Freelance                       | 1.1%  |
| Contract and temporary employee | 2.3%  |
| Part-time                       | 16.3% |
| Student                         | 0.8%  |
| Housewife/husband               | 14.7% |
| Unemployed                      | 9.3%  |
| Other                           | 2.8%  |

## **Marital status**

| Married   | 71.2% |
|-----------|-------|
| Unmarried | 28.8%