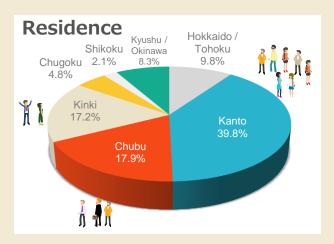

## Residence

| Hokkaido / Tohoku | 9.8%  |
|-------------------|-------|
| Kanto             | 39.8% |
| Chubu             | 17.9% |
| Kinki             | 17.2% |
| Chugoku           | 4.8%  |
| Shikoku           | 2.1%  |
| Kyushu / Okinawa  | 8.3%  |