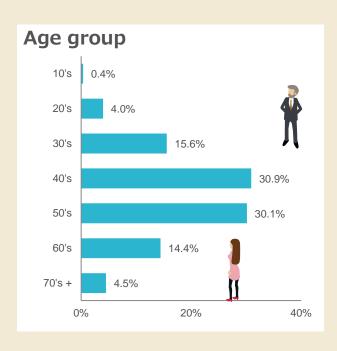

## Age group

| 0.4%  |
|-------|
| 4.0%  |
| 15.6% |
| 30.9% |
| 30.1% |
| 14.4% |
| 4.5%  |
|       |