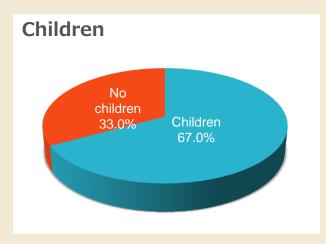

## Children

| Children    | 67.0% |
|-------------|-------|
| No children | 33.0% |