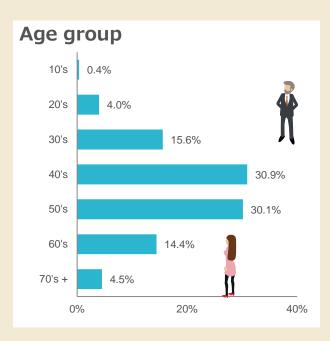

## Age group

| 10's          | 0.4%  |
|---------------|-------|
| 20's          | 4.0%  |
| 30's          | 15.6% |
| 40's          | 30.9% |
| 50's          | 30.1% |
| 60's          | 14.4% |
| 70's or older | 4.5%  |

## Residence

| 9.8%  |
|-------|
| 39.8% |
| 17.9% |
| 17.2% |
| 4.8%  |
| 2.1%  |
| 8.3%  |
|       |

N=109,249 As of September 1, 2018

| Ge | Gender – age monitor configuration ratio |          |      |       |       |       |       |        |        |  |  |  |
|----|------------------------------------------|----------|------|-------|-------|-------|-------|--------|--------|--|--|--|
|    |                                          | 10's     | 20's | 30's  | 40's  | 50's  | 60's  | 70's + | total  |  |  |  |
|    | Male                                     | 0.2%     | 1.1% | 5.3%  | 15.0% | 18.1% | 10.1% | 3.5%   | 53.2%  |  |  |  |
|    | Female                                   | 0.2%     | 2.9% | 10.3% | 15.9% | 12.1% | 4.4%  | 1.1%   | 46.8%  |  |  |  |
|    | total                                    | 0.4%     | 4.0% | 15.6% | 30.9% | 30.1% | 14.4% | 4.5%   | 100.0% |  |  |  |
| J  |                                          | <u> </u> |      |       |       |       |       |        |        |  |  |  |