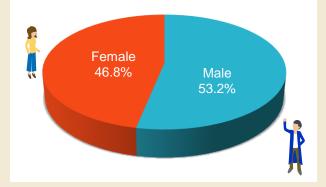

## Gender

| Male   | 53.2% |
|--------|-------|
| Female | 46.8% |

## Residence

| 9.8%  |
|-------|
| 39.8% |
| 17.9% |
| 17.2% |
| 4.8%  |
| 2.1%  |
| 8.3%  |
|       |

N=109,249 As of September 1, 2018

| Ge | Gender – age monitor configuration ratio |          |      |       |       |       |       |        |        |  |  |  |
|----|------------------------------------------|----------|------|-------|-------|-------|-------|--------|--------|--|--|--|
|    |                                          | 10's     | 20's | 30's  | 40's  | 50's  | 60's  | 70's + | total  |  |  |  |
|    | Male                                     | 0.2%     | 1.1% | 5.3%  | 15.0% | 18.1% | 10.1% | 3.5%   | 53.2%  |  |  |  |
|    | Female                                   | 0.2%     | 2.9% | 10.3% | 15.9% | 12.1% | 4.4%  | 1.1%   | 46.8%  |  |  |  |
|    | total                                    | 0.4%     | 4.0% | 15.6% | 30.9% | 30.1% | 14.4% | 4.5%   | 100.0% |  |  |  |
| J  |                                          | <u> </u> |      |       |       |       |       |        |        |  |  |  |