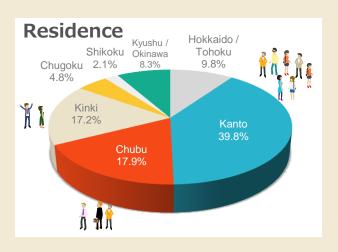

## Residence

| 9.8%  |
|-------|
| 39.8% |
| 17.9% |
| 17.2% |
| 4.8%  |
| 2.1%  |
| 8.3%  |
|       |

N=109,249 As of September 1, 2018

| Ge | Gender – age monitor configuration ratio |          |      |       |       |       |       |        |        |  |  |  |
|----|------------------------------------------|----------|------|-------|-------|-------|-------|--------|--------|--|--|--|
|    |                                          | 10's     | 20's | 30's  | 40's  | 50's  | 60's  | 70's + | total  |  |  |  |
|    | Male                                     | 0.2%     | 1.1% | 5.3%  | 15.0% | 18.1% | 10.1% | 3.5%   | 53.2%  |  |  |  |
|    | Female                                   | 0.2%     | 2.9% | 10.3% | 15.9% | 12.1% | 4.4%  | 1.1%   | 46.8%  |  |  |  |
|    | total                                    | 0.4%     | 4.0% | 15.6% | 30.9% | 30.1% | 14.4% | 4.5%   | 100.0% |  |  |  |
| J  |                                          | <u> </u> |      |       |       |       |       |        |        |  |  |  |