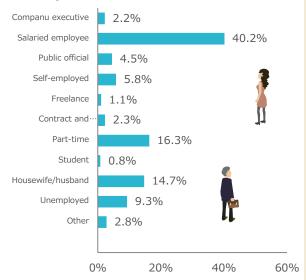

## Occupation

| 2.2%  |
|-------|
| 40.2% |
| 4.5%  |
| 5.8%  |
| 1.1%  |
| 2.3%  |
| 16.3% |
| 0.8%  |
| 14.7% |
| 9.3%  |
| 2.8%  |
|       |

# Occupation monitor configuration ratio

|        |                    |                      |                      |                                |                   |           |                       |           |         |                | 11    |        |
|--------|--------------------|----------------------|----------------------|--------------------------------|-------------------|-----------|-----------------------|-----------|---------|----------------|-------|--------|
|        | Public<br>official | Salaried<br>employee | Company<br>executive | Contract /<br>temp<br>employee | Self-<br>employed | Freelance | Housewife<br>/husband | Part-time | Student | Unemploy<br>ed | Other | total  |
| 10's   | 0.0%               | 0.1%                 | 0.0%                 | 0.0%                           | 0.0%              | 0.0%      | 0.0%                  | 0.0%      | 0.1%    | 0.0%           | 0.0%  | 0.4%   |
| 20's   | 0.1%               | 1.3%                 | 0.0%                 | 0.1%                           | 0.1%              | 0.0%      | 0.7%                  | 0.7%      | 0.6%    | 0.3%           | 0.1%  | 4.0%   |
| 30′s   | 0.7%               | 6.4%                 | 0.1%                 | 0.4%                           | 0.4%              | 0.1%      | 3.4%                  | 2.9%      | 0.1%    | 0.8%           | 0.4%  | 15.6%  |
| 40's   | 1.3%               | 14.3%                | 0.5%                 | 0.7%                           | 1.5%              | 0.3%      | 4.4%                  | 5.9%      | 0.0%    | 1.4%           | 0.8%  | 30.9%  |
| 50′s   | 1.8%               | 14.0%                | 0.9%                 | 0.6%                           | 2.2%              | 0.4%      | 3.4%                  | 4.8%      | 0.0%    | 1.3%           | 0.9%  | 30.1%  |
| 60's   | 0.6%               | 3.9%                 | 0.6%                 | 0.5%                           | 1.3%              | 0.2%      | 2.1%                  | 1.7%      | 0.0%    | 2.9%           | 0.5%  | 14.4%  |
| 70's + | 0.0%               | 0.2%                 | 0.1%                 | 0.1%                           | 0.3%              | 0.0%      | 0.7%                  | 0.3%      | 0.0%    | 2.6%           | 0.2%  | 4.5%   |
| 合計     | 4.5%               | 40.2%                | 2.2%                 | 2.3%                           | 5.8%              | 1.1%      | 14.7%                 | 16.3%     | 0.8%    | 9.3%           | 2.8%  | 100.0% |