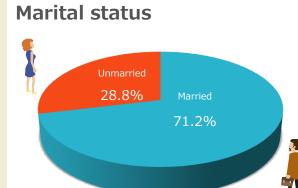

## **Marital status**

| Married   | 71.2% |  |  |  |  |  |
|-----------|-------|--|--|--|--|--|
| Unmarried | 28.8% |  |  |  |  |  |

## Marital status monitor configuration ratio

% "Unmarried" includes divorced and bereaved