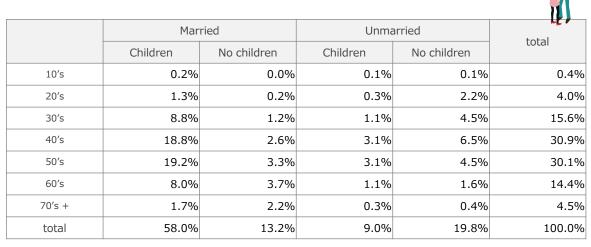

## Age group

| 10's          | 0.4%  |
|---------------|-------|
| 20's          | 4.0%  |
| 30's          | 15.6% |
| 40's          | 30.9% |
| 50's          | 30.1% |
| 60's          | 14.4% |
| 70's or older | 4.5%  |

## Residence

| 9.8%  |
|-------|
| 39.8% |
| 17.9% |
| 17.2% |
| 4.8%  |
| 2.1%  |
| 8.3%  |
|       |

N=109,249 As of September 1, 2018

| Ge | Gender – age monitor configuration ratio |          |      |       |       |       |       |        |        |  |  |  |
|----|------------------------------------------|----------|------|-------|-------|-------|-------|--------|--------|--|--|--|
|    |                                          | 10's     | 20's | 30's  | 40's  | 50's  | 60's  | 70's + | total  |  |  |  |
|    | Male                                     | 0.2%     | 1.1% | 5.3%  | 15.0% | 18.1% | 10.1% | 3.5%   | 53.2%  |  |  |  |
|    | Female                                   | 0.2%     | 2.9% | 10.3% | 15.9% | 12.1% | 4.4%  | 1.1%   | 46.8%  |  |  |  |
|    | total                                    | 0.4%     | 4.0% | 15.6% | 30.9% | 30.1% | 14.4% | 4.5%   | 100.0% |  |  |  |
| J  |                                          | <u> </u> |      |       |       |       |       |        |        |  |  |  |