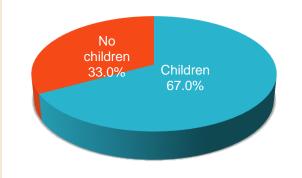

## Children

| Children    | 67.0% |  |  |  |  |  |
|-------------|-------|--|--|--|--|--|
| No children | 33.0% |  |  |  |  |  |