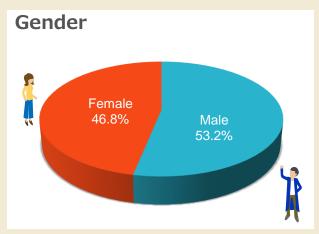

16,531,783 people















# **Active monitor attribute configuration data**

## Age group

| 0.4%  |
|-------|
| 4.0%  |
| 15.6% |
| 30.9% |
| 30.1% |
| 14.4% |
| 4.5%  |
|       |

## **Occupation**

| Company executive               | 2.2%  |
|---------------------------------|-------|
| Salaried employee               | 40.2% |
| Public official                 | 4.5%  |
| Self-employed                   | 5.8%  |
| Freelance                       | 1.1%  |
| Contract and temporary employee | 2.3%  |
| Part-time                       | 16.3% |
| Student                         | 0.8%  |
| Housewife/husband               | 14.7% |
| Unemployed                      | 9.3%  |
| Other                           | 2.8%  |

## **Marital status**

| Married   | 71.2% |
|-----------|-------|
| Unmarried | 28.8%