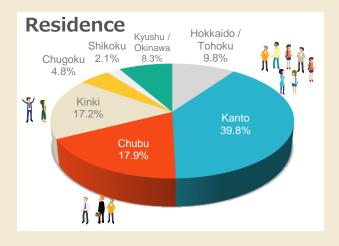

## Residence

| Hokkaido / Tohoku | 9.8%  |
|-------------------|-------|
| Kanto             | 39.8% |
| Chubu             | 17.9% |
| Kinki             | 17.2% |
| Chugoku           | 4.8%  |
| Shikoku           | 2.1%  |
| Kyushu / Okinawa  | 8.3%  |