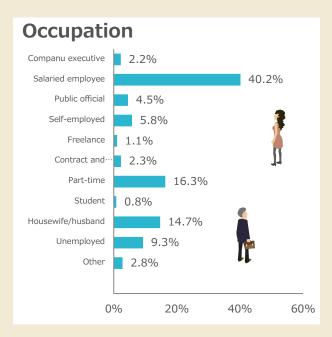

## **Occupation**

| Company executive               | 2.2%  |
|---------------------------------|-------|
| Salaried employee               | 40.2% |
| Public official                 | 4.5%  |
| Self-employed                   | 5.8%  |
| Freelance                       | 1.1%  |
| Contract and temporary employee | 2.3%  |
| Part-time                       | 16.3% |
| Student                         | 0.8%  |
| Housewife/husband               | 14.7% |
| Unemployed                      | 9.3%  |
| Other                           | 2.8%  |