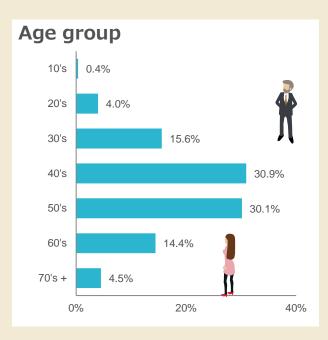

## Age group

| 10's          | 0.4%  |
|---------------|-------|
| 20's          | 4.0%  |
| 30's          | 15.6% |
| 40's          | 30.9% |
| 50's          | 30.1% |
| 60's          | 14.4% |
| 70's or older | 4.5%  |