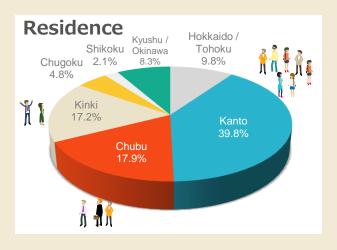

## Residence

| 9.8%  |
|-------|
| 39.8% |
| 17.9% |
| 17.2% |
| 4.8%  |
| 2.1%  |
| 8.3%  |
|       |

N=109,249 As of September 1, 2018

| Ge | Gender – age monitor configuration ratio |          |      |       |       |       |       |        |        |  |  |  |
|----|------------------------------------------|----------|------|-------|-------|-------|-------|--------|--------|--|--|--|
|    |                                          | 10's     | 20's | 30's  | 40's  | 50's  | 60's  | 70's + | total  |  |  |  |
|    | Male                                     | 0.2%     | 1.1% | 5.3%  | 15.0% | 18.1% | 10.1% | 3.5%   | 53.2%  |  |  |  |
|    | Female                                   | 0.2%     | 2.9% | 10.3% | 15.9% | 12.1% | 4.4%  | 1.1%   | 46.8%  |  |  |  |
|    | total                                    | 0.4%     | 4.0% | 15.6% | 30.9% | 30.1% | 14.4% | 4.5%   | 100.0% |  |  |  |
| J  |                                          | <u> </u> |      |       |       |       |       |        |        |  |  |  |