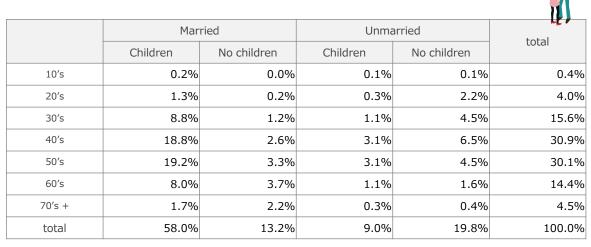

## Marital status monitor configuration ratio

% "Unmarried" includes divorced and bereaved