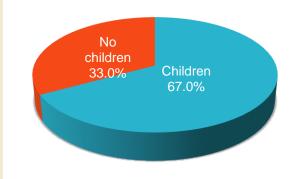

## Children

| Children    | 67.0% |  |  |  |  |  |
|-------------|-------|--|--|--|--|--|
| No children | 33.0% |  |  |  |  |  |