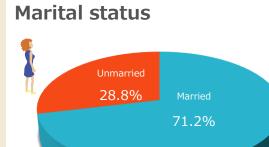

## **Marital status**

| Married   | 71.2% |  |  |  |  |  |
|-----------|-------|--|--|--|--|--|
| Unmarried | 28.8% |  |  |  |  |  |

## Marital status monitor configuration ratio

% "Unmarried" includes divorced and bereaved