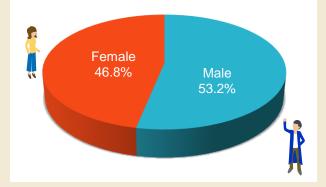

# As of October 1, 2021



## Occupation



Gender







Children





# Active monitor attribute configuration data

## Age group

| 10's          | 0.4%  |
|---------------|-------|
| 20's          | 4.0%  |
| 30's          | 15.6% |
| 40's          | 30.9% |
| 50's          | 30.1% |
| 60's          | 14.4% |
| 70's or older | 4.5%  |

## Occupation

| 2.2%  |
|-------|
| 40.2% |
| 4.5%  |
| 5.8%  |
| 1.1%  |
| 2.3%  |
| 16.3% |
| 0.8%  |
| 14.7% |
| 9.3%  |
| 2.8%  |
|       |

## **Marital status**

| Married   | 71.2% |  |  |  |  |  |
|-----------|-------|--|--|--|--|--|
| Unmarried | 28.8% |  |  |  |  |  |

## Children

| Children    | 67.0% |  |  |  |  |  |
|-------------|-------|--|--|--|--|--|
| No children | 33.0% |  |  |  |  |  |

## Gender

| Male   | 53.2% |
|--------|-------|
| Female | 46.8% |

## Residence

| 9.8%  |
|----