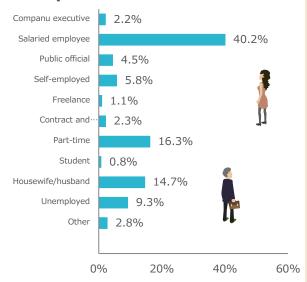

## Occupation

| 2.2%  |
|-------|
| 40.2% |
| 4.5%  |
| 5.8%  |
| 1.1%  |
| 2.3%  |
| 16.3% |
| 0.8%  |
| 14.7% |
| 9.3%  |
| 2.8%  |
|       |

# Occupation monitor configuration ratio

|        |                    |                      |                      |                                |                   |           |                       |           |         |                | 11    |        |
|--------|--------------------|----------------------|----------------------|--------------------------------|-------------------|-----------|-----------------------|-----------|---------|----------------|-------|--------|
|        | Public<br>official | Salaried<br>employee | Company<br>executive | Contract /<br>temp<br>employee | Self-<br>employed | Freelance | Housewife<br>/husband | Part-time | Student | Unemploy<br>ed | Other | total  |
| 10's   | 0.0%               | 0.1%                 | 0.0%                 | 0.0%                           | 0.0%              | 0.0%      | 0.0%                  | 0.0%      | 0.1%    | 0.0%           | 0.0%  | 0.4%   |
| 20's   | 0.1%               | 1.3%                 | 0.0%                 | 0.1%                           | 0.1%              | 0.0%      | 0.7%                  | 0.7%      | 0.6%    | 0.3%           | 0.1%  | 4.0%   |
| 30′s   | 0.7%               | 6.4%                 | 0.1%                 | 0.4%                           | 0.4%              | 0.1%      | 3.4%                  | 2.9%      | 0.1%    | 0.8%           | 0.4%  | 15.6%  |
| 40's   | 1.3%               | 14.3%                | 0.5%                 | 0.7%                           | 1.5%              | 0.3%      | 4.4%                  | 5.9%      | 0.0%    | 1.4%           | 0.8%  | 30.9%  |
| 50′s   | 1.8%               | 14.0%                | 0.9%                 | 0.6%                           | 2.2%              | 0.4%      | 3.4%                  | 4.8%      | 0.0%    | 1.3%           | 0.9%  | 30.1%  |
| 60's   | 0.6%               | 3.9%                 | 0.6%                 | 0.5%                           | 1.3%              | 0.2%      | 2.1%                  | 1.7%      | 0.0%    | 2.9%           | 0.5%  | 14.4%  |
| 70's + | 0.0%               | 0.2%                 | 0.1%                 | 0.1%                           | 0.3%              | 0.0%      | 0.7%                  | 0.3%      | 0.0%    | 2.6%           | 0.2%  | 4.5%   |
| 合計     | 4.5%               | 40.2%                | 2.2%                 | 2.3%                           | 5.8%              | 1.1%      | 14.7%                 | 16.3%     | 0.8%    | 9.3%           | 2.8%  | 100.0% |